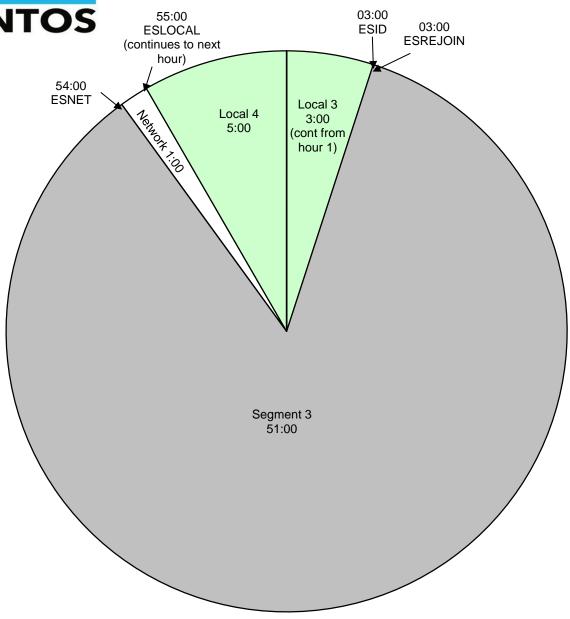

## Tu Mañana con Enrique Santos Effective 11/7/2016 Premiere XDS PRO4-P Satellite Monday - Friday 6:00am - 10:00am Eastern Hour 2

Local Breaks filled with news, traffic, weather, promos, spots, local contesting/ stationality, and jingle/sweeper imaging.

For Technical Assistance Call

All breaks float.

ESLOCAL - Fires local breaks.

Premiere Network Operations Center: (800) 276-4431 ESLINERA = Liner A Start (Enrique voiced station positioner out of a song)

Technical Info: http://engineering.premiereradio.com ESLINERB = Liner B Start (Locally voiced SHORT Show ID (effects/ then dry) out of a song -

MUST BE EXACTLY 5.1 seconds)
ESLINERC - Liner C Start (Enrique voiced station calls)

ESLINERD - For Premium Choice affiliates ESREJOIN - Rejoin network

ESID - Local ID (Floats and fires as close to top of hour as practical)
ESNET - Fires network breaks